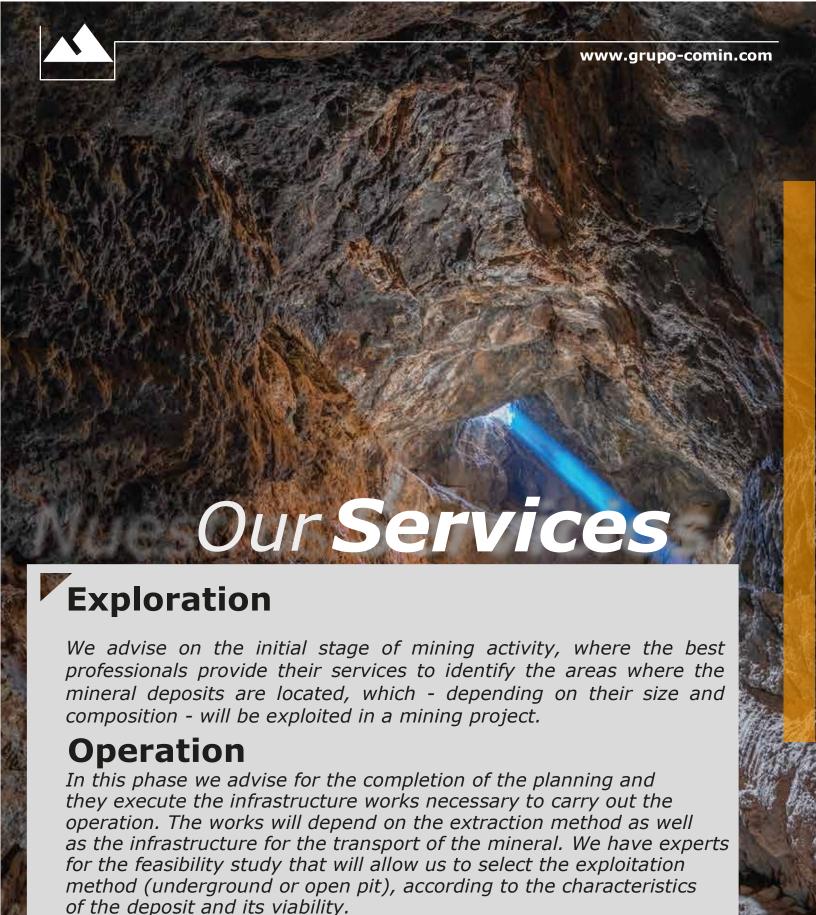

### Our Services

#### **Exploitation**

We provide services in terms of the various tools and special machinery to delimit the mineral vein, carrying out the necessary studies by submitting the necessary documents and permits, plus human resources, which will allow obtaining those minerals that were generated and remain exceptionally in some soils after various geological processes, in the different mining stages.